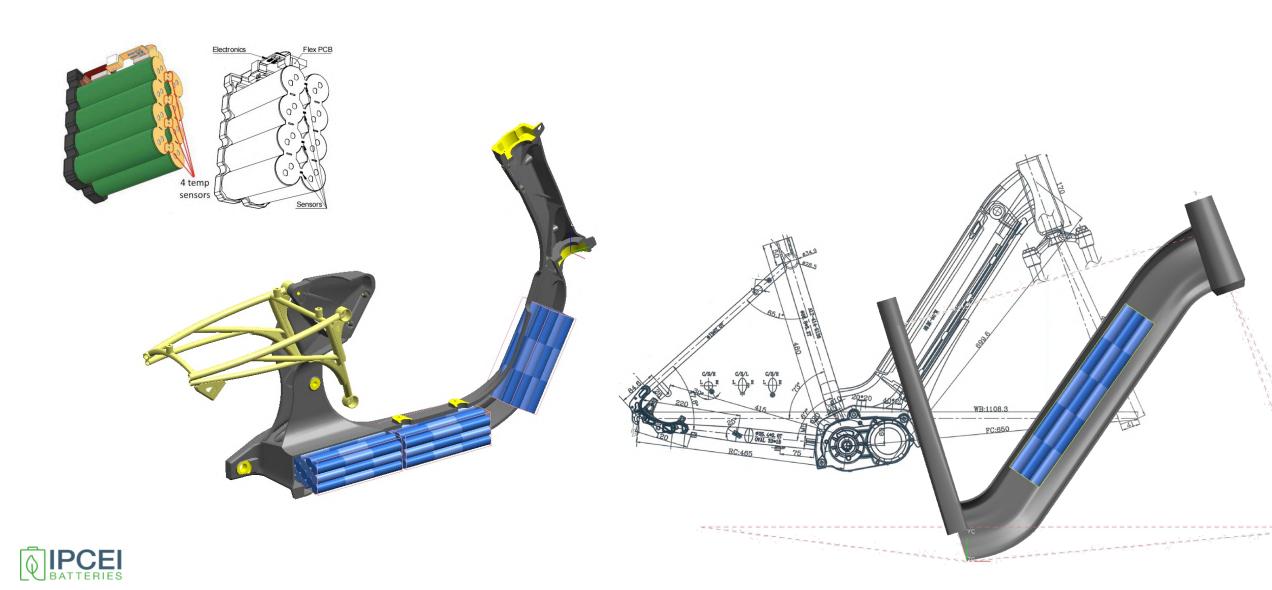

# IPCEI Modular HPDC battery housing for Li-Ion cell repurposing





# Automotive battery housing's main features







# Battery housing: what can we find inside?







### Today's modules for different cell format











No re-purposing possible



#### Innovative VDA module "cell re-purposing oriented"



#### **HPDC - High Pressure Die Casting / PIM - Plastic Injection Moulding**





## Cylindrical cell: ideal format for re-purposing









Low Carbon footprint aluminum alloy: ideal for re-cycling



# Cells sub-modules are the best compromise





# "Last mile" and hobby tools batteries

































# **HPDC** function integrations





### **HPDC** modular approach













#### **Combining cells & housing modularity**







10s2p Cell-blocks with possibility to do series-parallel connections



Single side welding possible To allow cooling (increased performance) & maximize life



# **Concept applied to large battery pack**













#### Process / alloy thermal conductivity $\lambda$









#### Thanks for Your attention

#### **Claudio Mus**

Technical – R&D Director Endurance Overseas

E-mail: claudio.mus@enduranceoverseas.com

Mob. +39 393 9365967