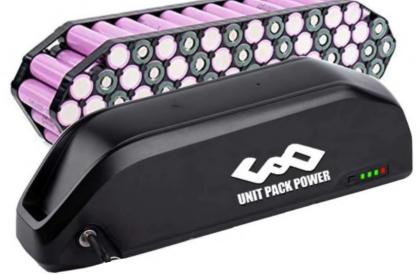

# IPCEI Modular HPDC battery housing for Li-Ion cell repurposing





# Automotive battery housing's main features







# Battery housing: what can we find inside?







### Today's modules for different cell format











No re-purposing possible



#### Innovative VDA module "cell re-purposing oriented"



#### **HPDC - High Pressure Die Casting / PIM - Plastic Injection Moulding**





## Cylindrical cell: ideal format for re-purposing









Low Carbon footprint aluminum alloy: ideal for re-cycling



# Cells sub-modules are the best compromise





# "Last mile" and hobby tools batteries

































# **HPDC** function integrations





### **HPDC** modular approach













#### **Combining cells & housing modularity**







10s2p Cell-blocks with possibility to do series-parallel connections



Single side welding possible To allow cooling (increased performance) & maximize life



# **Concept applied to large battery pack**













#### Process / alloy thermal conductivity $\lambda$









#### Thanks for Your attention

#### **Claudio Mus**

Technical – R&D Director Endurance Overseas

E-mail: claudio.mus@enduranceoverseas.com

Mob. +39 393 9365967