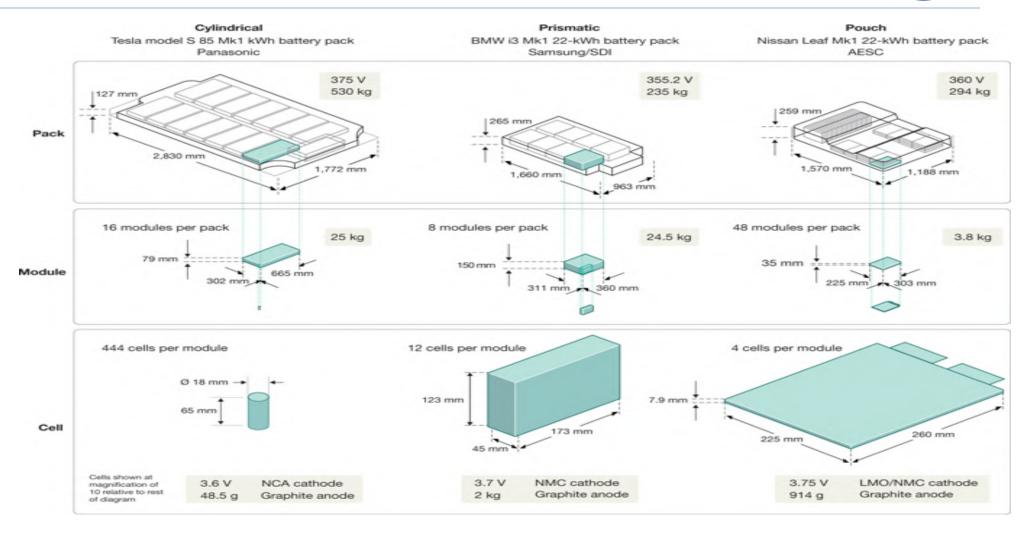

# Battery housing: what can we find inside?

### Today's modules for different cell format

No re-purposing possible