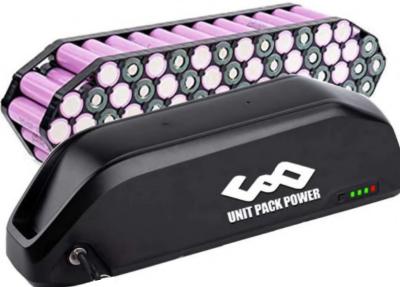

# IPCEI Modular HPDC battery housing for Li-Ion cell repurposing





# Automotive battery housing's main features







# Battery housing: what can we find inside?







### Today's modules for different cell format











No re-purposing possible



#### Innovative VDA module "cell re-purposing oriented"



#### **HPDC - High Pressure Die Casting / PIM - Plastic Injection Moulding**





## Cylindrical cell: ideal format for re-purposing









Low Carbon footprint aluminum alloy: ideal for re-cycling



# Cells sub-modules are the best compromise





# "Last mile" and hobby tools batteries

































# **HPDC** function integrations





### **HPDC** modular approach













#### **Combining cells & housing modularity**







10s2p Cell-blocks with possibility to do series-parallel connections



Single side welding possible To allow cooling (increased performance) & maximize life



# **Concept applied to large battery pack**













#### Process / alloy thermal conductivity $\lambda$









#### Thanks for Your attention

#### **Claudio Mus**

Technical – R&D Director Endurance Overseas

E-mail: claudio.mus@enduranceoverseas.com

Mob. +39 393 9365967