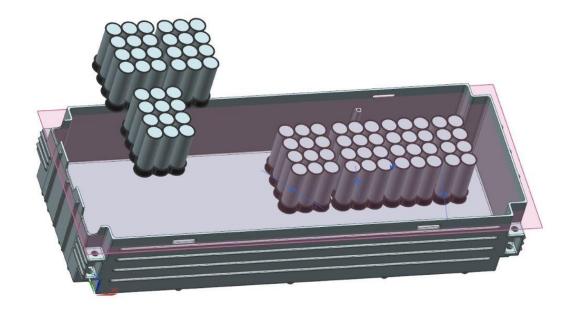

# Cells sub-modules are the best compromise

#### **Combining cells & housing modularity**

10s2p Cell-blocks with possibility to do series-parallel connections

Single side welding possible To allow cooling (increased performance) & maximize life