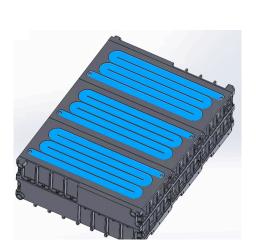

odules for different cell format











No re-purposing possible



#### Innovative VDA module "cell re-purposing oriented"



#### **HPDC - High Pressure Die Casting / PIM - Plastic Injection Moulding**





## Cylindrical cell: ideal format for re-purposing









Low Carbon footprint aluminum alloy: ideal for re-cycling



# Cells sub-modules are the best compromise





# "Last mile" and hobby tools batteries

































# **HPDC** function integrations





### **HPDC** modular approach













#### **Combining cells & housing modularity**







10s2p Cell-blocks with possibility to do series-parallel connections



Single side welding possible To allow cooling (increased performance) & maximize life



# **Concept applied to large battery pack**













#### Process / alloy thermal conductivity $\lambda$









#### Thanks for Your attention

#### **Claudio Mus**

Technical – R&D Director Endurance Overseas

E-mail: claudio.mus@enduranceoverseas.com

Mob. +39 393 9365967