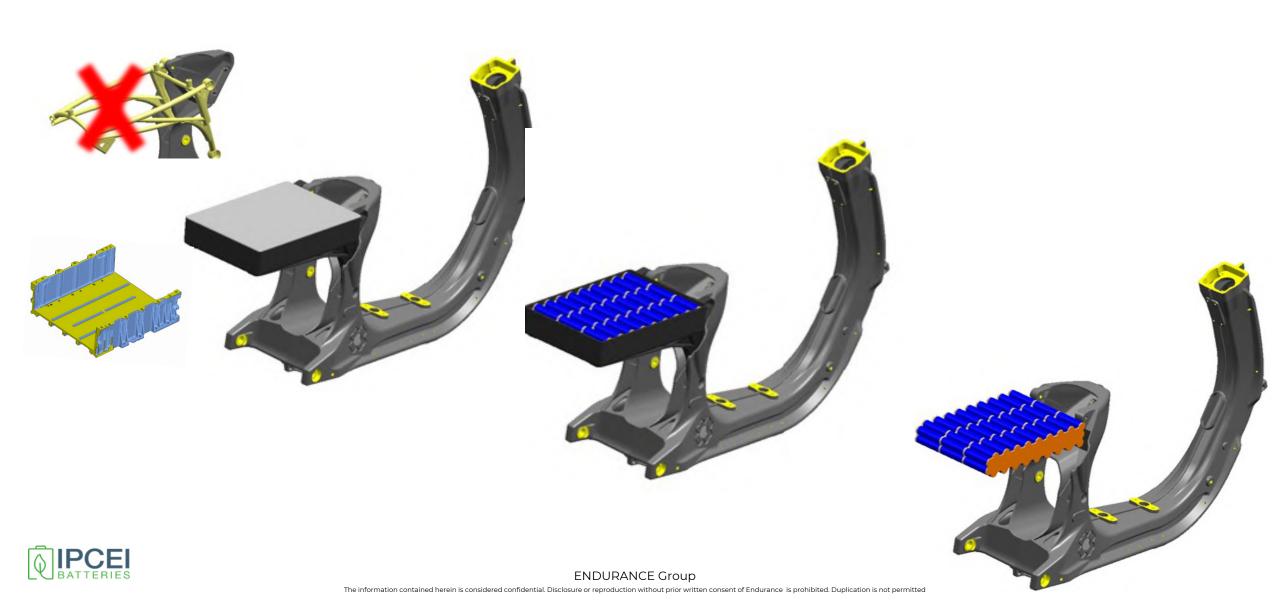

### Today's modules for different cell format

No re-purposing possible

#### Innovative VDA module "cell re-purposing oriented"

## Cylindrical cell: ideal format for re-purposing

Low Carbon footprint aluminum alloy: ideal for re-cycling

#### **Combining cells & housing modularity**

10s2p Cell-blocks with possibility to do series-parallel connections

Single side welding possible To allow cooling (increased performance) & maximize life

# **Concept applied to large battery pack**