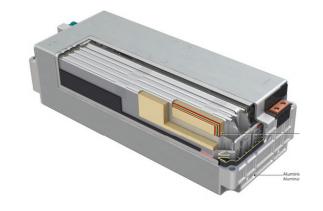

# Battery housing: what can we find inside?

## Cylindrical cell: ideal format for re-purposing

Low Carbon footprint aluminum alloy: ideal for re-cycling