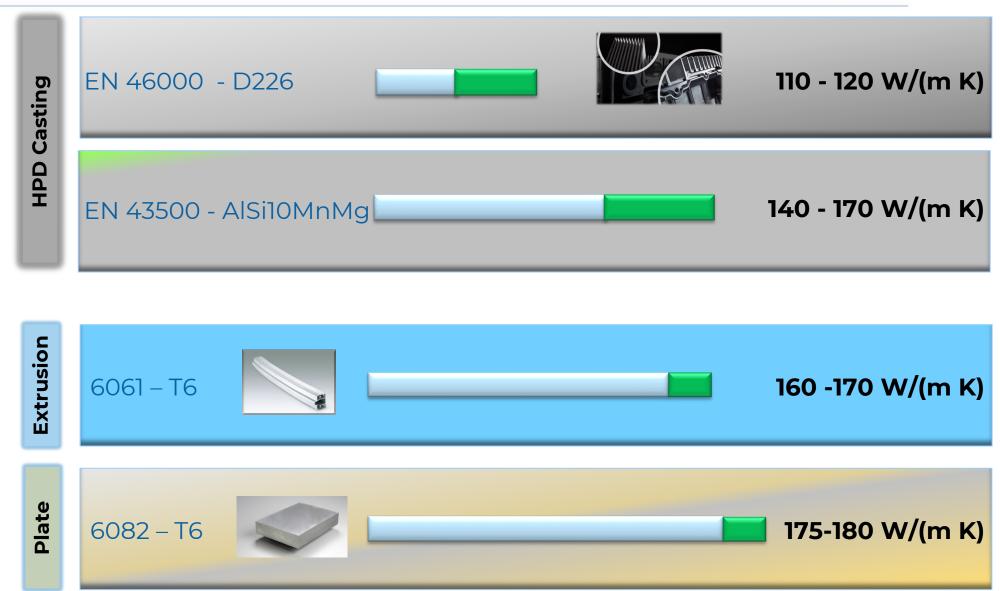

sible



#### Innovative VDA module "cell re-purposing oriented"



#### **HPDC - High Pressure Die Casting / PIM - Plastic Injection Moulding**





## Cylindrical cell: ideal format for re-purposing









Low Carbon footprint aluminum alloy: ideal for re-cycling



# Cells sub-modules are the best compromise





# "Last mile" and hobby tools batteries

































# **HPDC** function integrations





### **HPDC** modular approach













#### **Combining cells & housing modularity**







10s2p Cell-blocks with possibility to do series-parallel connections



Single side welding possible To allow cooling (increased performance) & maximize life



# **Concept applied to large battery pack**













#### Process / alloy thermal conductivity $\lambda$









#### Thanks for Your attention

#### **Claudio Mus**

Technical – R&D Director Endurance Overseas

E-mail: claudio.mus@enduranceoverseas.com

Mob. +39 393 9365967