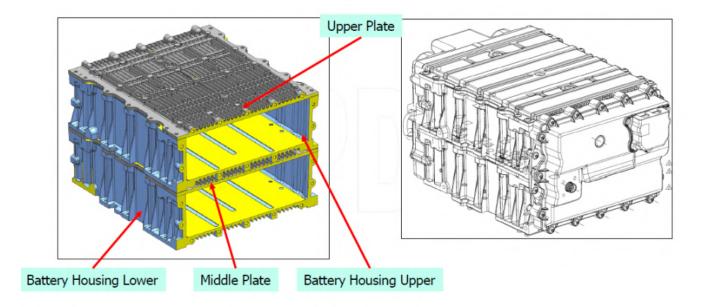

# Automotive battery housing's main features

# Battery housing: what can we find inside?