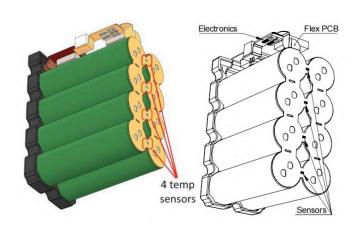

#### Innovative VDA module "cell re-purposing oriented"

#### **Combining cells & housing modularity**

10s2p Cell-blocks with possibility to do series-parallel connections

Single side welding possible To allow cooling (increased performance) & maximize life